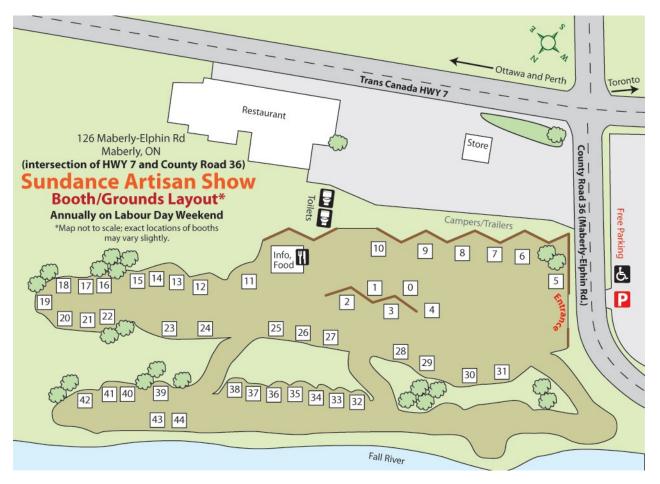

#### The map below only gives an indication of the festival grounds. The set up may change but should be similar to last year. The festival terrain entrance will be along County Road 36 since the part of the property that abuts Highway 7 has new owners.